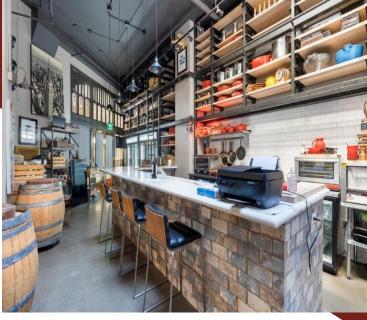

# Healey Building Retail / Restaurant Photos

633 Antone St NW, Atlanta, GA 30318 (ph) 404.869.2600 | (fax) 404.869.2601