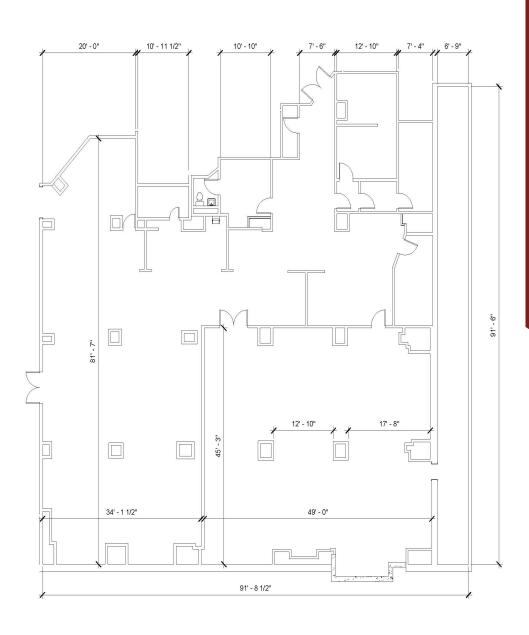

### Healey Building Retail Floor Plan

Walton Street

**Poplar Street** 

Forsyth St.

## Healey Building Retail Floor Plan Suite M2 - 9,132 SF

#### Healey Building Market Level Floor Plan 9,132 SF

For complete details, please visit: www.joelandgranot.com

633 Antone St NW, Atlanta, GA 30318 (ph) 404.869.2600 | (fax) 404.869.2601