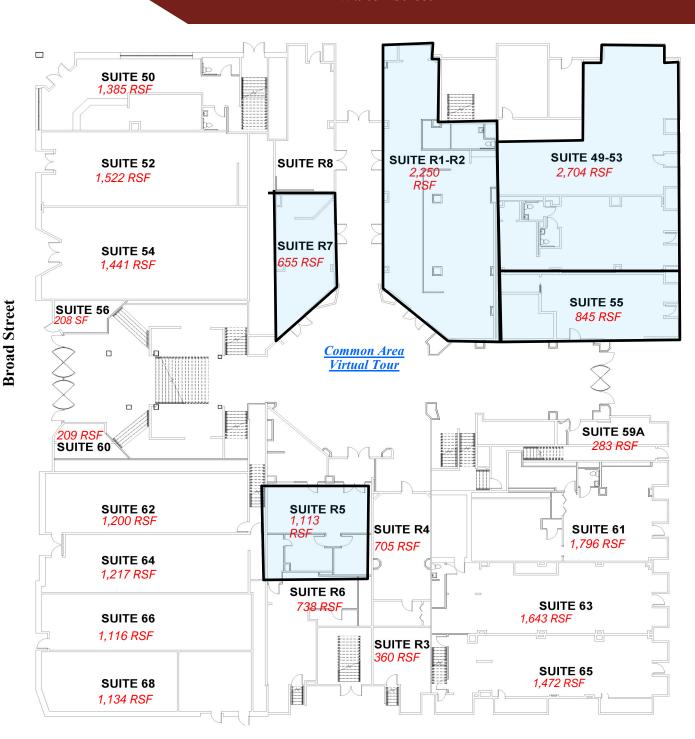

### Healey Building Retail Floor Plan

Walton Street

**Poplar Street** 

Forsyth St.

## Healey Building Retail Floor Plan Suite M2 - 9,132 SF

#### Healey Building Market Level Floor Plan 9,132 SF

For complete details, please visit: www.joelandgranot.com

633 Antone St NW, Atlanta, GA 30318 (ph) 404.869.2600 | (fax) 404.869.2601