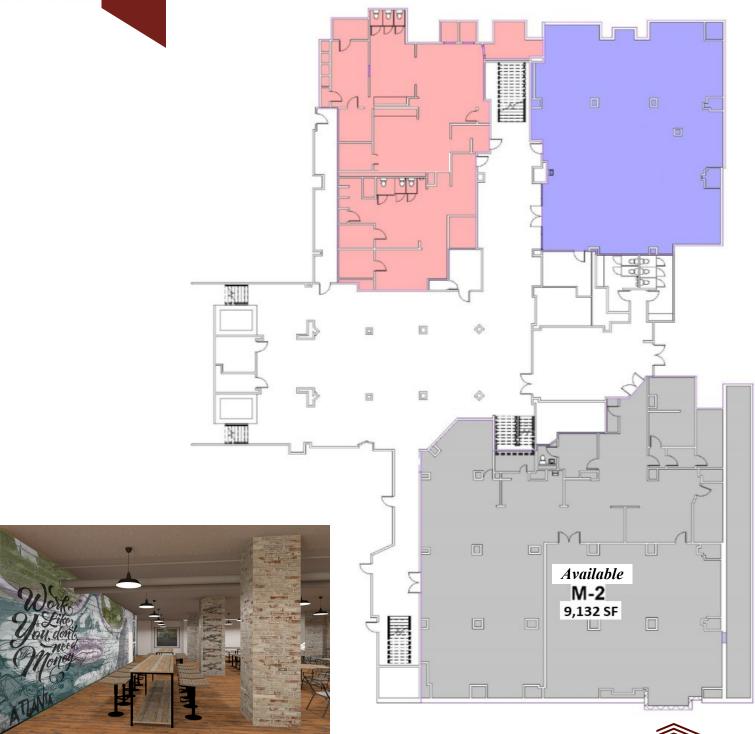

### Healey Building Retail Floor Plan

Walton Street

**Poplar Street** 

Forsyth St.

## Healey Building Retail Floor Plan Suite M2 - 9,132 SF

#### Healey Building Market Level Floor Plan 9,132 SF

For complete details, please visit: www.joelandgranot.com

633 Antone St NW, Atlanta, GA 30318 (ph) 404.869.2600 | (fax) 404.869.2601