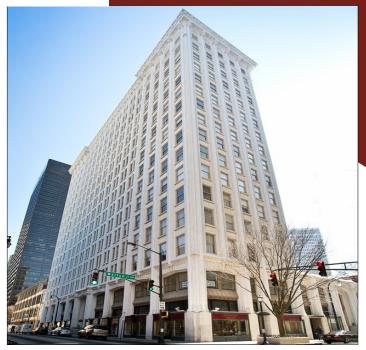

#### **Healey Building**

57 Forsyth St NW, Entire Block, Forsyth, Walton, Broad & Poplar Streets) Atlanta, GA 30303

**SIZES:** 655 RSF Up To 9,132 RSF

**RATE:** Varies

- Street Level Exposure and Access with High Foot Traffic
- Adjacent to , GSU Aderhold Learning Center, Rialto Theatre & the GSU School of Music
- Building on the National Register of Historic Places
- Fantastic Walk in Ready Spaces
- A True Live / Work / Play Experience in Downtown Atlanta
- Nearby all of Downtown Atlanta's Major Tourist Attractions and Hotels
- Property is Located in the Federal Opportunity Zone. For More Information Go to <a href="https://www.dca.ga.gov/community-economic-development/incentive-programs/federal-opportunity-zones">https://www.dca.ga.gov/community-economic-development/incentive-programs/federal-opportunity-zones</a>